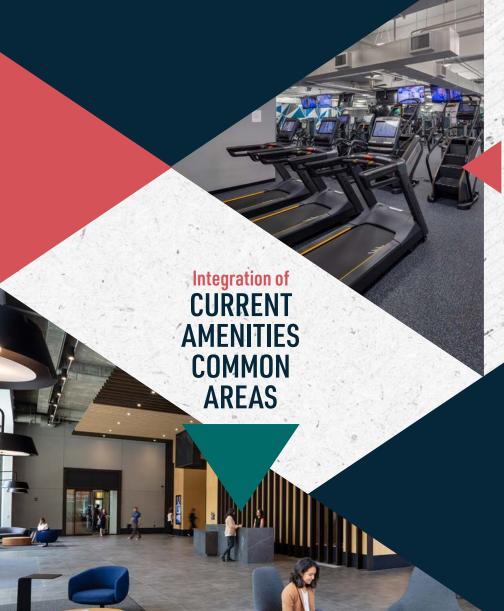

- ▶ State-of-the-art fitness center
- ► Modernized conference facility
- ▶ Dramatic Atlanta skyline views
- ▶ On-Site Management by CP Group
- ▶ 24/7 Manned Security
- Secured bike storage room

 Great access to Atlanta tech talent, including the nearby Atlanta Technology center

### ELEVATING YOUR

**EXPERIENCE** 

WITH NEW EQUIPMENT, UPDATED FINISHES, AND MEN AND WOMEN'S SHOWERS