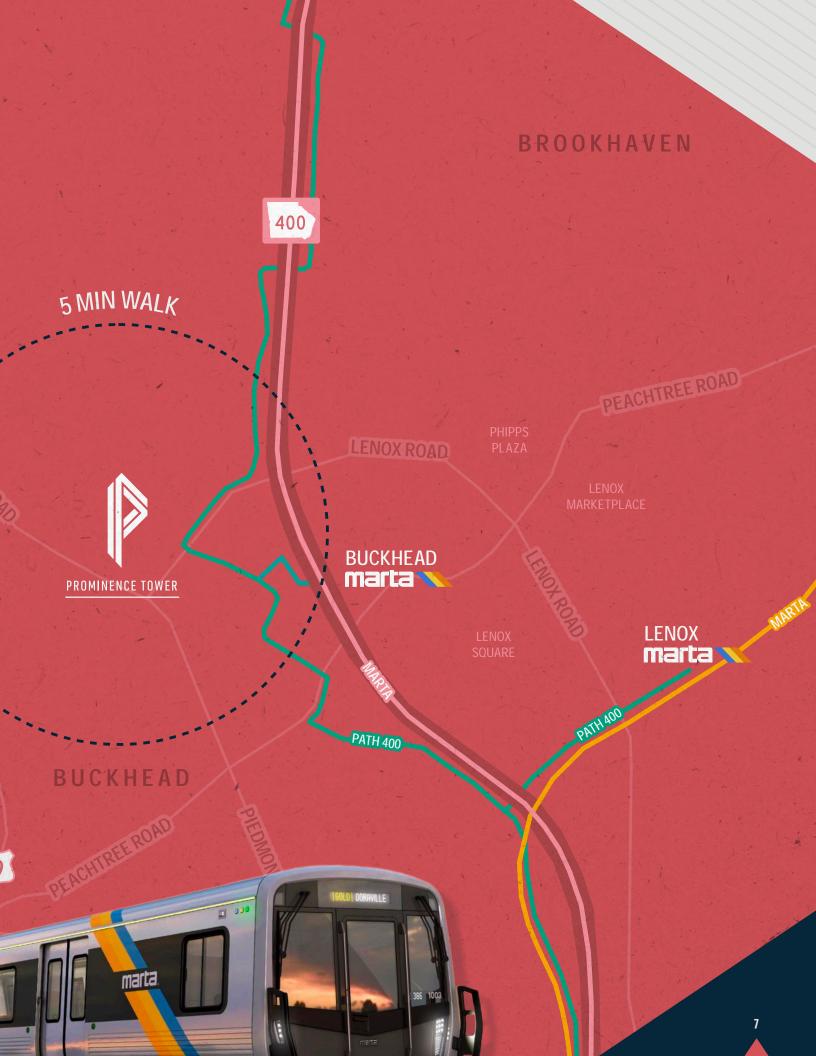

Surrounded by a variety of on-site dining, wellness and lifestyle amenities, this 18-story, Class A building also offers quick commuter access to GA-400 and I-85, along with easy walking access to the nearby Buckhead MARTA station and Path400.

#### BUCKHEAD'S MOST ACCESSIBLE WORKPLACE

Whether traveling by car, train, bus or bike,
Prominence Tower provides a convenient
location off Lenox Road that helps take
the headache out of your commute
and ensure time is spent
where it matters
most.

- Efficient ingress & egress via Piedmont Road and the Buckhead Loop
- Easy, two-turn access to/from GA-400 via signalized ingress/ egress on the Buckhead Loop
- 7-minute walk to the Buckhead MARTA station (0.3 miles)
- Less than a 5-minute walk to the Path 400

 Conveniently located along the Buc complimentary shuttle route

- ▶ GA 400: 1 minute
- ▶ Lenox Square: 5 minutes
- ▶ Chastain Park: 10 minutes
- ▶ I-85: 10 minutes
- ▶ Buckhead: 13 minutes
- ▶ Midtown: 15 minutes
- ▶ Brookhaven: 17 minutes
- Downtown: 20 minutes